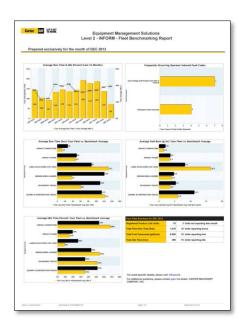

## **Pricing**

\$100 per year for each machine covered in the Inform Package.

\*Sample Caterpillar Fleet Benchmarking Report