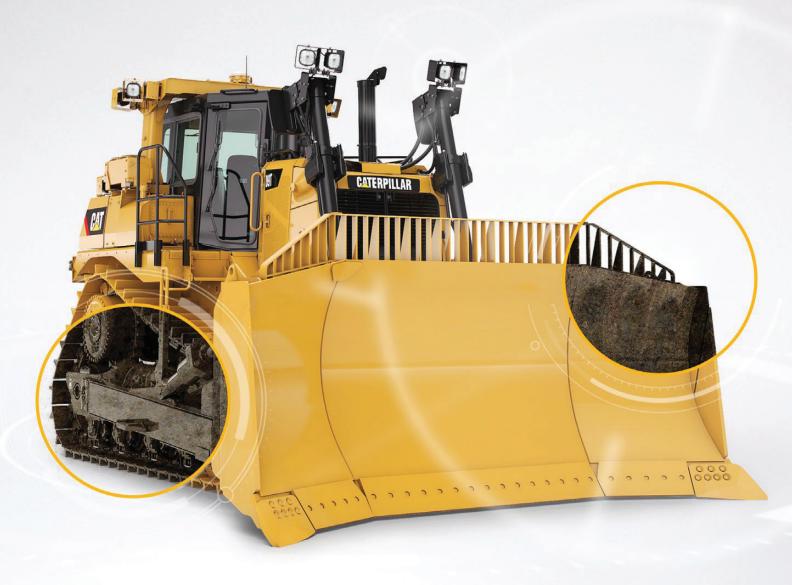

Restores everything from the radiator to the axles, bringing them back to new life

Restores like-new performance to your excavator's hydraulic system

Reconditions your power train plus any other area of your machine, such as the mainframe, hydraulics, undercarriage and more\*

Breathes new life into individual components like Cat machine engines, transmissions, torque converters, axle assemblies or final drives

# WE SET HIGH **STANDARDS**TO MEET YOUR HIGH **EXPECTATIONS**.

RETURNING A MACHINE, POWER TRAIN, ENGINE, HYDRAULIC SYSTEM OR KEY COMPONENT
TO LIKE-NEW CONDITION IS AN EXTENSIVE PROCESS THAT REQUIRES TRAINED PROFESSIONALS,
SPECIALIZED EQUIPMENT, STRINGENT QUALITY CONTROL AND ACCESS TO THE LATEST
ENGINEERING UPDATES. ONLY THE **GLOBAL CAT DEALER NETWORK** IS CAPABLE OF PERFORMING
HIGHLY SOPHISTICATED CAT CERTIFIED REBUILDS, AND NO MATTER WHERE YOU GO IN THE WORLD,
YOU'LL FIND THE WORK COMPLETED TO A CONSISTENT STANDARD OF EXCELLENCE.