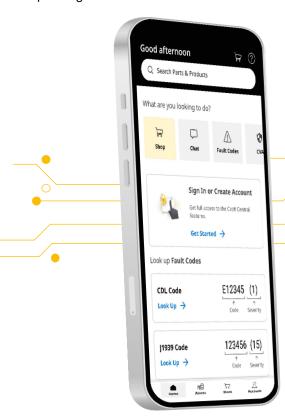

# WHAT IS CAT CENTRAL?

Cat® Central is a mobile app that provides customers with support and actionable insights right at their fingertips, giving them the ability to maximize their equipment like never before. Leverage Cat Central to tap into powerful telematic data, gain access to support from parts and maintenance specialists, find answers to repair and maintenance questions, and purchase genuine Cat® parts with the touch of a button.

#### **Fault Code Lookup**

Look up thousands of fault codes, view descriptions, and severity.

#### Gateway to a Digital Experience

Simple and secure access to Caterpillar's digital suite when you register for an account through the app.