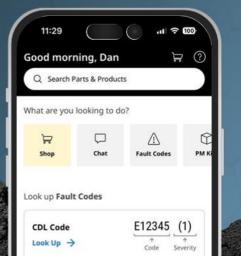

#### **Fault Code Lookup**

Look up thousands of fault codes, view descriptions, and severity.

# WHAT IS CAT CENTRAL?

Cat® Central is a mobile app that provides customers with support and actionable insights right at their fingertips, giving them the ability to maximize their equipment like never before. Leverage Cat Central to tap into powerful telematic data, gain access to support from parts and maintenance specialists, find answers to repair and maintenance questions, and purchase genuine Cat® parts with the touch of a button.