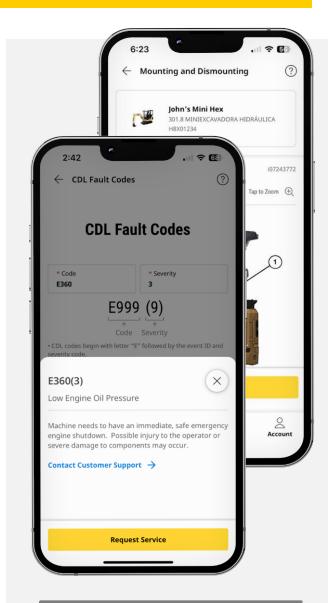

#### **Fault Code Lookup**

Look up thousands of fault codes, view descriptions, and severity.

# Request Service

Fill out a service request form for an asset directly within the app and instantly connect with a local dealer.

#### Asset QR Scanning

Scan your asset's QR Code\*\* to instantly access factory-fit parts or save the asset's information.